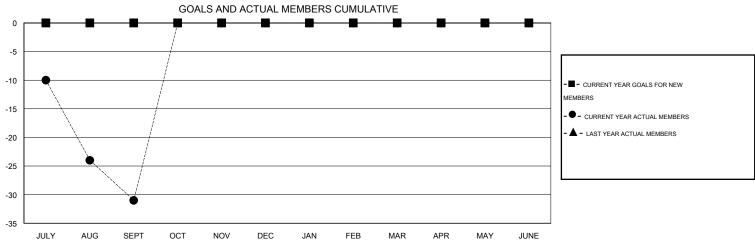

## District 17 N

Results as of: 9/30/2014

GMT: OPEN LOCATION KANSAS GMT CA 1

| Clubs                    |                  |                  |                  |                  | Members                  |                    |                                     |                    |                  |
|--------------------------|------------------|------------------|------------------|------------------|--------------------------|--------------------|-------------------------------------|--------------------|------------------|
|                          | RESUL            | TS FOR 2014-2015 |                  |                  | RESULTS FOR 2014-2015    |                    |                                     |                    |                  |
| QUARTER                  | NEW CLUB<br>GOAL | NEW CLUBS        | DROPPED<br>CLUBS | NET<br>GAIN/LOSS | QUARTER                  | NEW MEMBER<br>GOAL | CHARTER AND<br>NEW MEMBERS<br>ADDED | DROPPED<br>MEMBERS | NET<br>GAIN/LOSS |
| JULY/AUG/SEPT            | 0                | 0                | 0                | 0                | JULY/AUG/SEPT            | 0                  | 32                                  | 63                 | -31              |
| OCT/NOV/DEC  JAN/FEB/MAR | 0                | 0<br>0           | 0                | 0<br>0           | OCT/NOV/DEC  JAN/FEB/MAR | 0                  | 0<br>0                              | 0<br>0             | 0                |
| APR/MAY/JUNE             | 0                | 0                | 0                | 0                | APR/MAY/JUNE             | 0                  | 0                                   | 0                  | 0                |

## GOALS AND ACTUAL NEW CLUBS CUMULATIVE

| DROPPED CLUBS: 0  DROPPED MEMBERS |              | 19 CLUBS OF 86 ADDED 1 OR MORE<br>NEW MEMBERS | GENDER DISTRIBUTION  MALE 1,474 (76.10%)  FEMALE 463 (23.90%) |     |            |
|-----------------------------------|--------------|-----------------------------------------------|---------------------------------------------------------------|-----|------------|
| DECEASED CLUB CANCELLED OTHER     | 7<br>0<br>56 | ASSESSMENT DATA                               | FAMILY UNIT MEMBERS HEAD OF HOUSEHOLD                         |     | 344<br>168 |
| TOTAL                             | 63           |                                               | NON-HEAD OF HOUSEHOLI                                         | 176 |            |